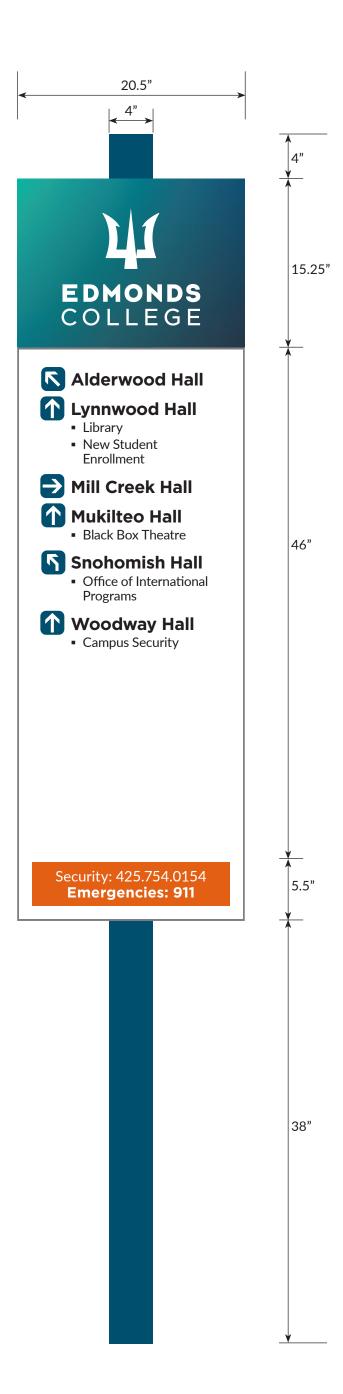

### **Location: Between Woodway and Meadowdale**

This side facing South

Security: 425.754.0154 **Emergencies: 911** 

This side facing North

**Emergencies: 911** 