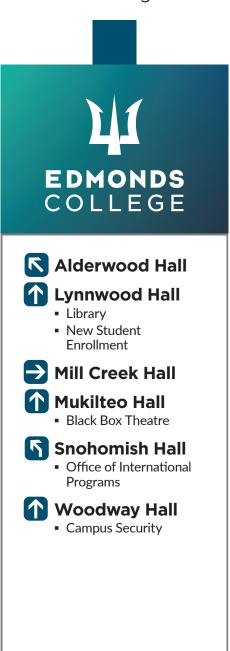

### **Location: Lynnwood Southwest**

This side facing North

- **→** Alderwood Hall
- **Brier Hall** 
  - Bookstore
  - College Café
  - Triton Student Center
- Lynnwood Hall
- - Library
  - New Student Enrollment
- **Meadowdale Hall**
- Mill Creek Hall
- Mountlake **Terrace Hall** 
  - Triton Espresso
- Snohomish Hall
  - Office of International **Programs**
- Snoqualmie Hall
  - Central Washington University
- **N** Woodway Hall
  - Campus Security